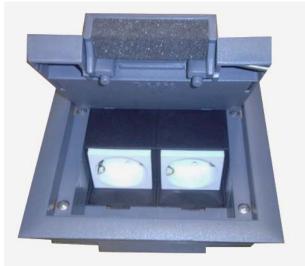

## Hinged Cover - Type 528

- Made out of polyamide, for flooring thickness 5 or 12 mm
- Installation opening 132 x 132 mm
- Installation depth from 60 mm
- For 2 apparatus type Mosaic 45 x 45 mm.

Floor box is to be installed before laying of the flooring.

Carnet frame Eiving set 5-15 mm

Installation opening 132 x 132 mm.

Electring 5 mm

Installation depth from 60 mm.

1 apparatus boxe M4/45 for maximum 2 apparatus type Mosaic 45 x 45 mm.