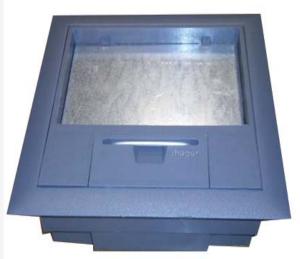

## Hinged cover 528 with carpet frame or flooring edge

**Carpet frame -** made out of polyamide. Available for flooring thickness in 5 or 12 mm. Outer measurement: 154 x 154 mm. The carpet protective frame is overlapping the edge of the flooring and is to protect the carpet material against fraying at the edge.

Floor box is to be installed after laying of the flooring.

**Flooring edge -** flooring carpet edge made out of polyamide. Usable for hard floorings e.g. PVC or parquet, for thickness of 5 mm. or 12 mm. Outer measurement: 154 x 154mm.